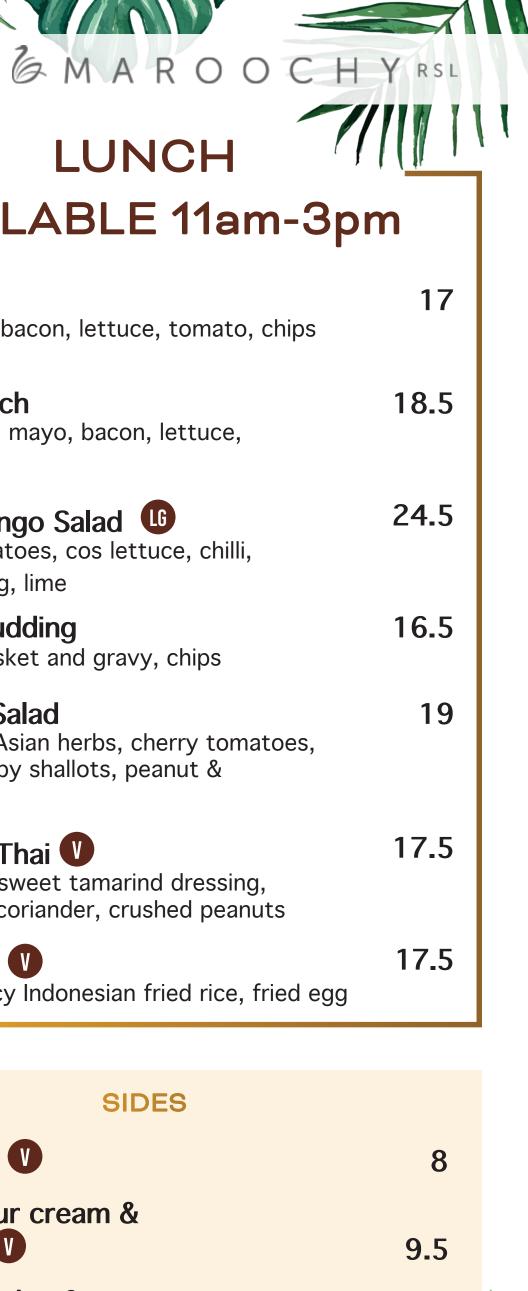

# LUNCH AVAILABLE 11am-3pm

## BLT

Turkish bread, bacon, lettuce, tomato, chips aioli

# **Club Sandwich**

Chicken, egg & mayo, bacon, lettuce, tomato, chips

# Prawn & Mango Salad U

Avocado, tomatoes, cos lettuce, chilli, mango dressing, lime

**Yorkshire Pudding** Pulled beef brisket and gravy, chips

### **Asian Beef Salad**

Minute steak, Asian herbs, cherry tomatoes, edamame, crispy shallots, peanut & chilli dressing

# Classic Pad Thai 🖤

Fried noodles, sweet tamarind dressing, bean sprouts, coriander, crushed peanuts

## Nasi Goreng V

Traditional spicy Indonesian fried rice, fried egg

#### **SIDES**

House chips **V** 

Wedges, sour cream & chilli sauce **V** 

Soup of the day & toasted Turkish 💷

11